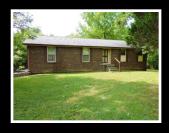

#### 1984 Built All Brick Basement Home with 6.19 Acres

878 Taylorsville Rd., Lebanon, TN includes a 6.19 Acre tract of land, improved with a 1,442 sq. ft all brick home with a full, 1,442 sq. ft unfinished basement / garage. Additional attributes include a formal dining room, utility room, large den with wood burning fireplace, 3 bedrooms, 2 baths, eat in kitchen, paved driveway & a beautiful canopy of mature trees.

The home has central heat & air, carpet & laminate flooring and is currently on well water. City water is available at the road. Located in a quiet country setting, this property is conveniently located of f of Hartsville Pike/Hwy 141.