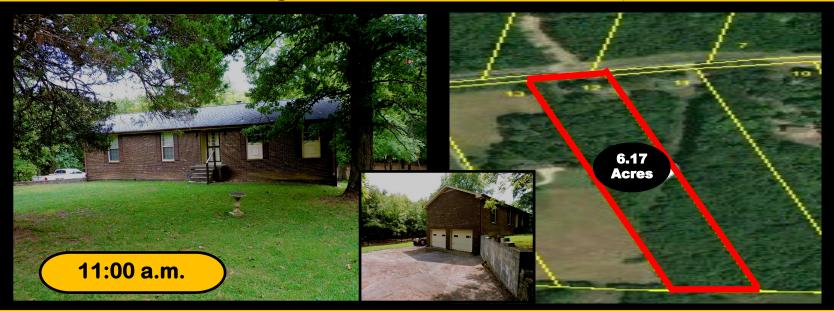

### Saturday, September 15th 11:00 a.m.

#### 1984 Built All Brick Basement Home with 6.19 Acres

878 Taylorsville Rd., Lebanon, TN includes a 6.19 Acre tract of land, improved with a 1,442 sq. ft all brick home with a full, 1,442 sq. ft unfinished basement / garage. Additional attributes include a formal dining room, utility room, large den with wood burning fireplace, 3 bedrooms, 2 baths, eat in kitchen, paved driveway & a beautiful canopy of mature trees.

The home has central heat & air, carpet & laminate flooring and is currently on well water. City water is available at the road. Located in a quiet country setting, this property is conveniently located of f of Hartsville Pike/Hwy 141.