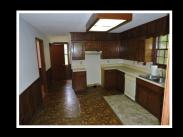

#### 1984 Built All Brick Basement Home with 6.19 Acres

878 Taylorsville Rd., Lebanon, TN includes a 6.19 Acre tract of land, improved with a 1,442 sq. ft all brick home with a full, 1,442 sq. ft unfinished basement / garage. Additional attributes include a formal dining room, utility room, large den with wood burning fireplace, 3 bedrooms, 2 baths, eat in kitchen, paved driveway & a beautiful canopy of mature trees.

The home has central heat & air, carpet & laminate flooring and is currently on well water. City water is available at the road. Located in a quiet country setting, this property is conveniently located of f of Hartsville Pike/Hwy 141.