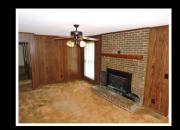

#### 1984 Built All Brick Basement Home with 6.19 Acres

878 Taylorsville Rd., Lebanon, TN includes a 6.19 Acre tract of land, improved with a 1,442 sq. ft all brick home with a full, 1,442 sq. ft unfinished basement / garage. Additional attributes include a formal dining room, utility room, large den with wood burning fireplace, 3 bedrooms, 2 baths, eat in kitchen, paved driveway & a beautiful canopy of mature trees.

The home has central heat & air, carpet & laminate flooring and is currently on well water. City water is available at the road. Located in a quiet country setting, this property is conveniently located of f of Hartsville Pike/Hwy 141.