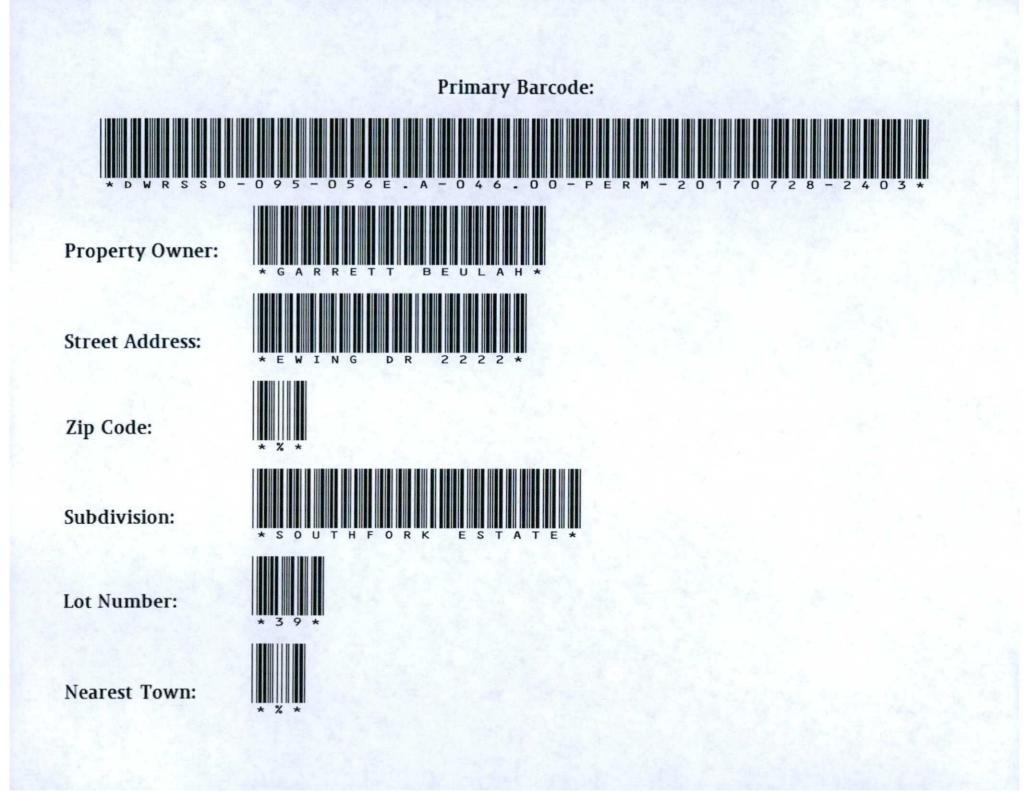

p.1

## Tennessee Department of Environment and Conservation **Application for Ground Water Protection Services**